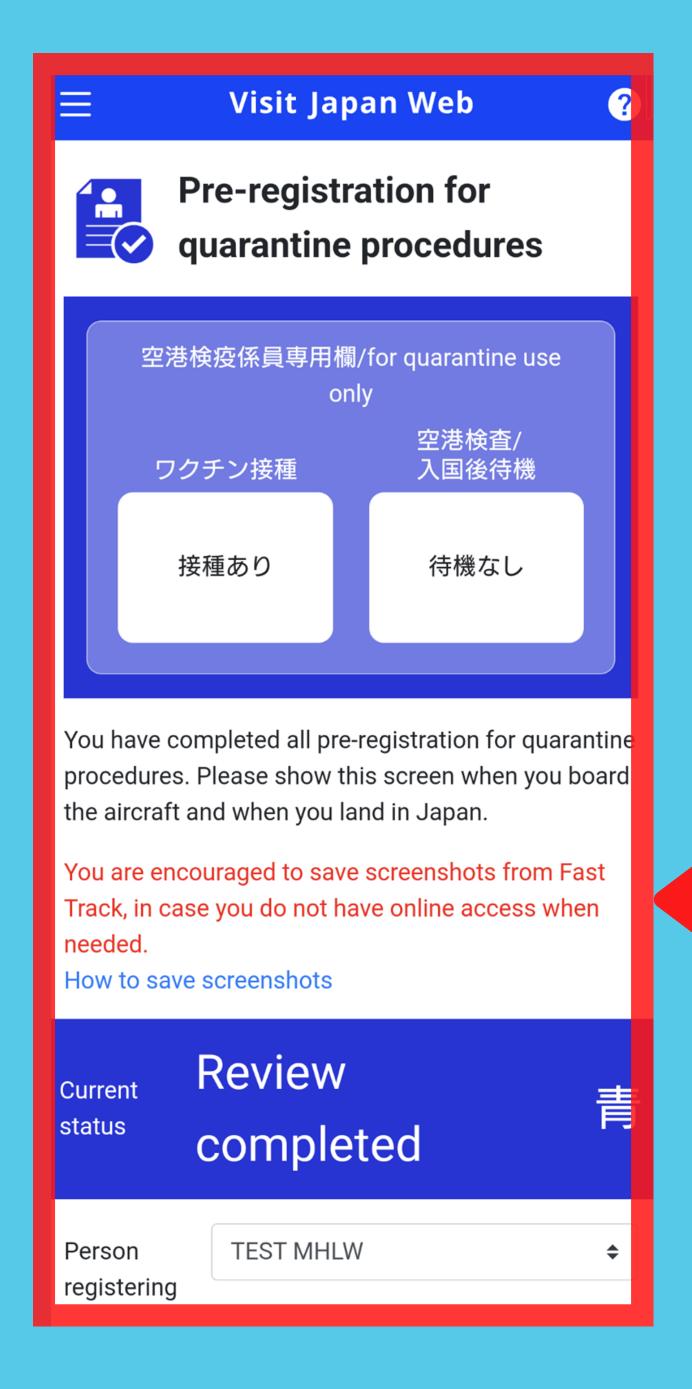

## Take a screenshot after registration

Please show us this screen

Reference the webpage

Tap here